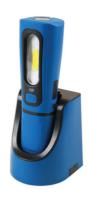

## **COB Worklamp - 3 Watt**

3 watt worklamp with 1 watt UV/ABS casing with rubber coating. The lamp has a flexible magnetic base and a nylon hook.

## **Additional Information**

- · 360° Rotating body and flexible base with magnet. Wall fixing bracket.
- · Swivel nylon hook with 1W UV bulb for leak detection.
- Brightness: 260 lumens (3W COB).
- Working time 2.5 hours for COB, 6 hours for 1W UV, Charging time 4 hours.
- Powered by Li-ion rechargeable battery. Supplied with USB lead, charging cradle & access point; plus 2 & 3 pin adaptors. CE, UKCA & RoHS compliant.