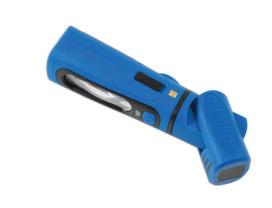

## **COB Worklamp - 3 Watt**

3 watt worklamp with 1 watt UV/ABS casing with rubber coating. The lamp has a flexible magnetic base and a nylon hook.

## **Additional Information**

- · 360° Rotating body and flexible base with magnet. Wall fixing bracket.
- · Swivel nylon hook with 1W UV bulb for leak detection.
- Brightness: 260 lumens (3W COB).
- Working time 2.5 hours for COB, 6 hours for 1W UV, Charging time 4 hours.
- Powered by Li-ion rechargeable battery. Supplied with USB lead, charging cradle & access point; plus 2 & 3 pin adaptors. CE, UKCA & RoHS compliant.