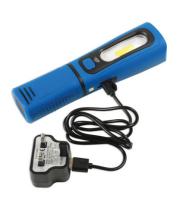

## **COB Worklamp - 3 Watt**

3 watt worklamp with 1 watt UV/ABS casing with rubber coating. The lamp has a flexible magnetic base and a nylon hook.

## **Additional Information**

- · 360° Rotating body and flexible base with magnet. Wall fixing bracket.
- · Swivel nylon hook with 1W UV bulb for leak detection.
- Brightness: 260 lumens (3W COB).
- Working time 2.5 hours for COB, 6 hours for 1W UV, Charging time 4 hours.
- Powered by Li-ion rechargeable battery. Supplied with USB lead, charging cradle & access point; plus 2 & 3 pin adaptors. CE, UKCA & RoHS compliant.