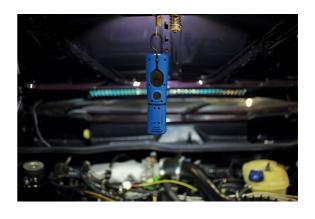

## **COB Worklamp - 3 Watt**

3 watt worklamp with 1 watt UV/ABS casing with rubber coating. The lamp has a flexible magnetic base and a nylon hook.

## **Additional Information**

- · 360° Rotating body and flexible base with magnet. Wall fixing bracket.
- · Swivel nylon hook with 1W UV bulb for leak detection.
- Brightness: 260 lumens (3W COB).
- Working time 2.5 hours for COB, 6 hours for 1W UV, Charging time 4 hours.
- Powered by Li-ion rechargeable battery. Supplied with USB lead, charging cradle & access point; plus 2 & 3 pin adaptors. CE, UKCA & RoHS compliant.