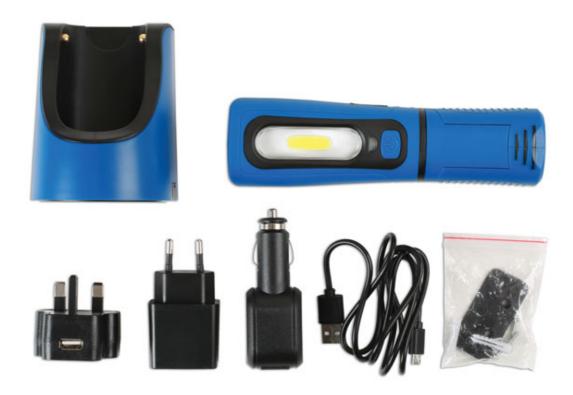

## **Additional Information**

- · 360° Rotating body and flexible base with magnet. Wall fixing bracket.
- · Swivel nylon hook with 1W UV bulb for leak detection.
- Brightness: 260 lumens (3W COB).
- Working time 2.5 hours for COB, 6 hours for 1W UV, Charging time 4 hours.
- Powered by Li-ion rechargeable battery. Supplied with USB lead, charging cradle & access point; plus 2 & 3 pin adaptors. CE, UKCA & RoHS compliant.