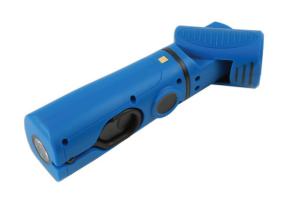

## **COB Worklamp - 3 Watt**

3 watt worklamp with 1 watt UV/ABS casing with rubber coating. The lamp has a flexible magnetic base and a nylon hook.

## **Additional Information**

- · 360° Rotating body and flexible base with magnet. Wall fixing bracket.
- · Swivel nylon hook with 1W UV bulb for leak detection.
- Brightness: 260 lumens (3W COB).
- Working time 2.5 hours for COB, 6 hours for 1W UV, Charging time 4 hours.
- Powered by Li-ion rechargeable battery. Supplied with USB lead, charging cradle & access point; plus 2 & 3 pin adaptors. CE, UKCA & RoHS compliant.